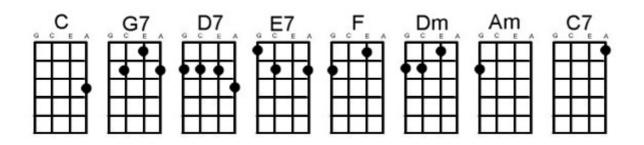

## **Rudolph The Red Nose Reindeer**

From: Richard G's Ukulele Songbook www.scorpex.net/Uke

[C] Rudolph the red-nosed reindeer Had a very shiny [G7] nose And if you ever saw it You would even say it [C] glows [C] All of the other reindeer Used to laugh and call him [G7] names They never let poor Rudolph Play in any reindeer [C] games [C7] [F] Then one foggy [C] Christmas eve [Dm] Santa [G7] came to [C] say [G7] Rudolph with your [E7] nose so bright [Am] Won't you [D7] guide my [G7] sleigh tonight [C] Then all the reindeer loved him As they shouted out with [G7] glee Rudolph the red-nosed reindeer